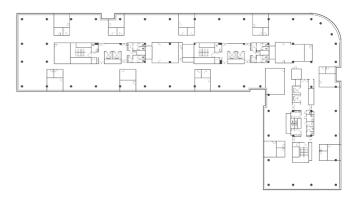

## ABOUT THE BUILDING .

### 17,600 sq m

TOTAL GLA

2015

YEAR OF COMPLETION

1/55

PARKING PLACE RATIO

321

PARKING PLACES

Excellent

BREEAM CERTIFICATION

West Gate is a modern office building with 17,600 sqm GLA and located in the North-Western part of Wrocław. Thanks to nearby bypass, the building is well-connected with the city center. The building has been designed in the letter "L" shape, with each floor of about 2,700 sqm; is modern and yet timeless. The property is equipped with the 2-story underground parking lot for about 320 cars.





### TYPICAL FLOORPLAN.

#### 2772 sq m

Total leasable area







## AMENITIES.

Canteen

Showers and cloakroom for cyclists

Medical center



# TECHNICAL SPECIFICATION.

BREEAM certificate - Excellent

BMS

Security 24/7 and CCTV

Raised floors

Suspended ceilings

Openable windows

Fiber optics

Air conditioning

Smoke detectors

Contactless Access control system

Two independent power sources

5 passenger lifts and 1 technical lift

Disclaimer: This document is for information purposes only and do not constitute any part of a binding offer or contract.