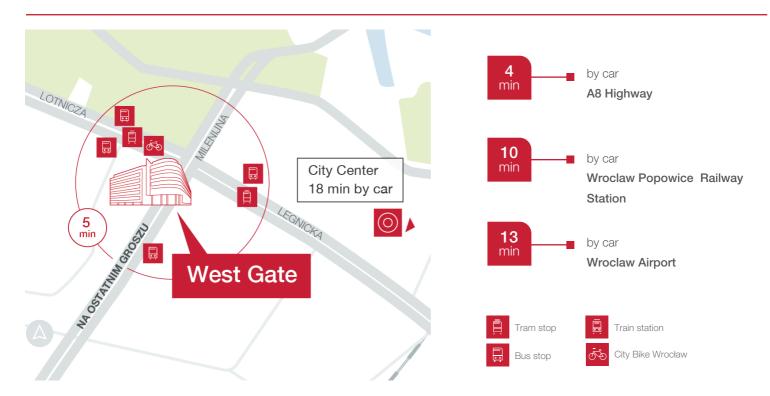

Excellent

BREEAM CERTIFICATION

West Gate is a modern office building with 17,600 sqm GLA and located in the North-Western part of Wrocław. Thanks to nearby bypass, the building is well-connected with the city center. The building has been designed in the letter "L" shape, with each floor of about 2,700 sqm; is modern and yet timeless. The property is equipped with the 2-story underground parking lot for about 320 cars.