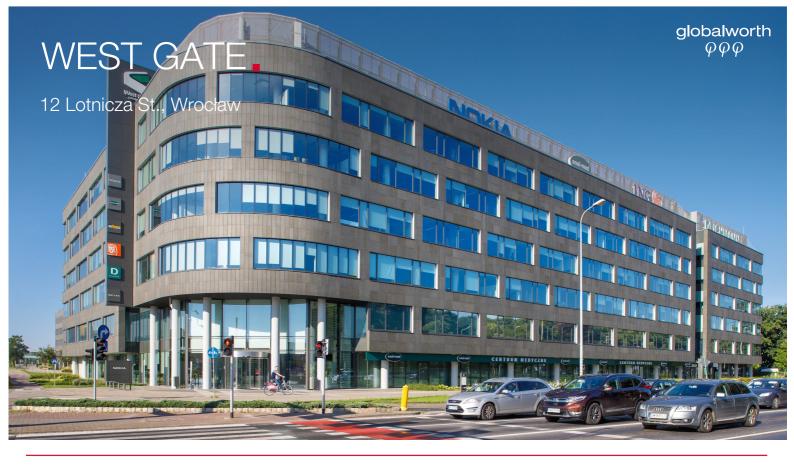

## ABOUT THE BUILDING .

Excellent

BREEAM CERTIFICATION

West Gate is a modern office building with 17,600 sqm GLA and located in the North-Western part of Wrocław. Thanks to nearby bypass, the building is well-connected with the city center. The building has been designed in the letter "L" shape, with each floor of about 2,700 sqm; is modern and yet timeless. The property is equipped with the 2-story underground parking lot for about 320 cars.